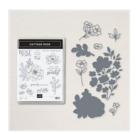

Cottage Rose Bundle (English) -159048

Price: \$53.00

Abigail Rose 12" X 12" (30.5 X 30.5 Cm) Designer Series Paper -159037

Price: \$12.00

Early Espresso 8-1/2" X 11" Cardstock -119686

Price: \$11.50

Basic White 8-1/2" X 11" Cardstock -159276