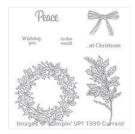

Peaceful Wreath Photopolymer Stamp Set -139794

Price: \$16.00

Whisper White 8-1/2" X 11" Cardstock -100730

Price: \$9.75

Whisper White Note Cards & Envelopes -131527

Price: \$7.00

Old Olive Classic Stampin' Pad -126953

Price: \$10.00

Big Shot - 113439

Price: \$110.00

Wonderful Wreath Framelits Dies -135851

Price: \$25.00

Christmas Greetings Thinlits Dies - 139659

Price: \$17.00

Supply List