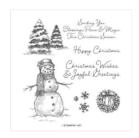

jodihashimoto@gmail.com www.thestampingowl.com

Snow Wonder Cling Stamp Set (English) - 153344

Price: \$22.00

Painted Christmas 12" X 12" (30.5 X 30.5 Cm) Designer Series Paper -156292

**Sale: \$4.80** Price: \$12.00