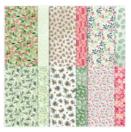

jodihashimoto@gmail.com www.thestampingowl.com

Snow Wonder Cling Stamp Set (English) - 153344

Price: \$22.00

Painted Christmas 12" X 12" (30.5 X 30.5 Cm) Designer Series Paper -156292

**Sale: \$4.80** Price: \$12.00