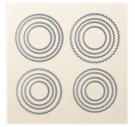

Cookie Cutter Builder Punch -140396

Price: \$18.00

1/2" (1.3 Cm) Circle Punch -119869

Price: \$6.00

Delicate Lace Dies - 147053

Price: \$29.00

Layering Circles
Dies - 141705

Price: \$35.00