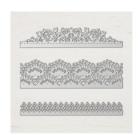

Cookie Cutter Builder Punch -140396

Price: \$18.00

1/2" (1.3 Cm) Circle Punch -119869

Price: \$6.00

Delicate Lace Dies - 147053

Price: \$29.00

Layering Circles
Dies - 141705

Price: \$35.00