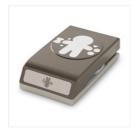

Cookie Cutter Builder Punch -140396

Price: \$18.00

1/2" (1.3 Cm) Circle Punch -119869

Price: \$6.00

Delicate Lace Dies - 147053

Price: \$29.00

Layering Circles
Dies - 141705

Price: \$35.00