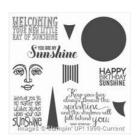

Sheltering Tree Photopolymer Stamp Set -137163

Price: \$32.00

Ray Of Sunshine Clear-Mount Stamp Set -134210

Price: \$25.00

Ray Of Sunshine Wood-Mount Stamp Set -134339

Price: \$34.00

Whisper White 8-1/2" X 11" Cardstock -100730