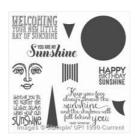

Sheltering Tree Photopolymer Stamp Set -137163

Price: \$32.00

Ray Of Sunshine Clear-Mount Stamp Set -134210

Price: \$25.00

Ray Of Sunshine Wood-Mount Stamp Set -134339

Price: \$34.00

Whisper White 8-1/2" X 11" Cardstock -100730