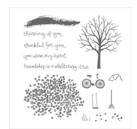

Sheltering Tree Photopolymer Stamp Set -137163

Price: \$32.00

Ray Of Sunshine Clear-Mount Stamp Set -134210

Price: \$25.00

Ray Of Sunshine Wood-Mount Stamp Set -134339

Price: \$34.00

Whisper White 8-1/2" X 11" Cardstock -100730