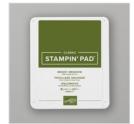

Price: \$11.00

Mossy Meadow Classic Stampin' Pad - 147111

Price: \$9.00

Pale Papaya Classic Stampin' Pad - 155670

**Sale: \$5.60** Price: \$8.00