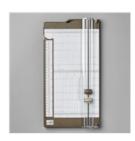

Price: \$6.25

Mini Stampin' Cut & Emboss Machine - 150673

Price: \$66.00

White 3/4" (1.9 Cm) Frayed Ribbon - 158138

**Sale: \$3.00** Price: \$7.50

Paper Trimmer - 152392

Price: \$28.00

Basic White Medium Envelopes - 159236