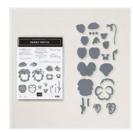

Pansy Patch Bundle (English) -155674

Price: £48.50

Pansy Petals 12" X 12" (30.5 X 30.5 Cm) Designer Series Paper -155807

**Sale: £4.30** Price: £10.75

Sponge Daubers - 133773

Price: £5.25

Basic White A4 Cardstock -159228