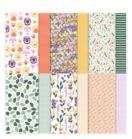

Pansy Patch Bundle (English) -155674

Price: £48.50

Pansy Petals 12" X 12" (30.5 X 30.5 Cm) Designer Series Paper -155807

**Sale: £4.30** Price: £10.75

Sponge Daubers - 133773

Price: £5.25

Basic White A4 Cardstock -159228