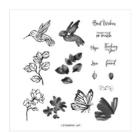

A Touch Of Ink Photopolymer Stamp Set (English) - 155233

Price: \$0.00

Rococo Rose 8-1/2" X 11" Cardstock -150882

**Sale: \$3.50** Price: \$8.75

Petal Pink 8-1/2" X 11" Cardstock -146985

Price: \$11.50

Basic White 8-1/2" X 11" Cardstock -159276