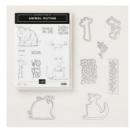

Animal Expedition Designer Series Paper - 146902

Price: \$11.00

Call Me Clover 8-1/2" X 11" Cardstock -146969

Price: \$8.75

Shaded Spruce 8-1/2" X 11" Cardstock -146981

Price: \$11.50

Sahara Sand 8-1/2" X 11" Cardstock -121043