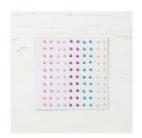

Price: \$10.50

Pearlized Doilies - 146936

Price: \$4.50

Rich Razzleberry 1/4" (6.4 Mm) Velvet Ribbon -147016

Price: \$8.00

Grapefruit Grove Classic Stampin' Pad - 147142

Price: \$7.50

Jet Black Stazon Pad - 101406