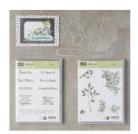

Lots Of Lavender Photopolymer Stamp Set -147194

Price: \$0.00

Petal Palette Clear-Mount Bundle - 145974

Price: \$62.00

Crumb Cake 8-1/2" X 11" Cardstock -120953

Price: \$11.50

Basic Black 8-1/2" X 11" Cardstock -121045

Price: \$11.50

Whisper White 8-1/2" X 11" Cardstock -100730

Price: \$9.75

Tuxedo Black Memento Ink Pad -132708

Price: \$8.00

Tuxedo Black Memento Ink Refill - 133456

Price: \$6.50

Wisteria Wonder Classic Stampin' Pad - 126985