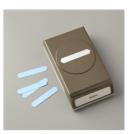

Granny Apple Green Stampin' Blends Combo Pack - 147274

Price: \$9.00

Classic Label Punch - 141491

Price: \$18.00

Highland Heather 8-1/2" X 11" Cardstock -146986

Price: \$10.00

Basic Black 8-1/2" X 11" Cardstock -121045