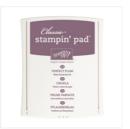

Cheer All Year Photopolymer Stamp Set -139839

Price: \$25.00

Thankful Forest Friends Clear-Mount Stamp Set -139723

Price: \$18.00

Perfect Plum Classic Stampin' Pad - 126963

Price: \$6.50

Pumpkin Pie Classic Stampin' Pad - 126945