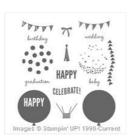

stampinheebs@yahoo.com www.stampinannies.com

Whisper White 8-1/2" X 11" Cardstock -100730

Price: \$9.75

Balloon Framelits Dies - 137362

Price: \$17.00

Celebrate Today Photopolymer Stamp Set -137138

Price: \$26.00