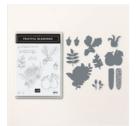

## Supply List

Fruitful Blessings Bundle (English) -162210

Price: \$51.25

Very Vanilla 8-1/2" X 11" Cardstock -101650

Price: \$13.00

Boho Blue 8-1/2" X 11" Cardstock -161724

Price: \$11.50

Tartan Foil 12" X 12" (30.5 X 30.5 Cm) Specialty Designer Series Paper - 162332