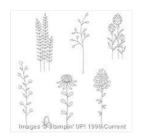

Flowering Fields Clear-Mount Stamp Set -141303

Price: \$0.00

Wildflower Fields Designer Series Paper - 141022

Price: \$0.00

2014-2016 In Color Designer Washi Tape - 138382

Price: \$8.00

Whisper White 8-1/2" X 11" Cardstock -