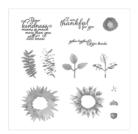

Painted Harvest Photopolymer Stamp Set -144783

Price: \$21.00

Painted Harvest Photopolymer Bundle\* - 146021

Price: \$33.25

Blooms & Wishes Photopolymer Stamps - 141784

Price: \$21.00

Early Espresso Classic Stampin' Pad - 126974