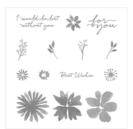

Painted Harvest Photopolymer Stamp Set -144783

Price: \$21.00

Painted Harvest Photopolymer Bundle\* - 146021

Price: \$33.25

Blooms & Wishes Photopolymer Stamps - 141784

Price: \$21.00

Early Espresso Classic Stampin' Pad - 126974