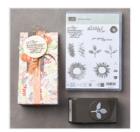

Painted Harvest Photopolymer Stamp Set -144783

Price: \$21.00

Painted Harvest Photopolymer Bundle\* - 146021

Price: \$33.25

Blooms & Wishes Photopolymer Stamps - 141784

Price: \$21.00

Early Espresso Classic Stampin' Pad - 126974