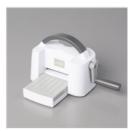

Flirty Flamingo Classic Stampin' Pad - 147052

Price: \$9.00

Iridescent Rhinestones Basic Jewels - 158130

**Sale: \$4.50** Price: \$7.50

Mini Stampin' Cut & Emboss Machine - 150673

Price: \$66.00

Paper Trimmer - 152392