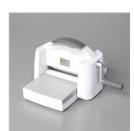

kimqskards@gmail.com www.kimplayswithpaper.com



Artfully Layered Cling Stamp Set (English) - 157752

Price: \$24.00



Evening Evergreen Classic Stampin' Pad - 155576

**Sale: \$3.20** Price: \$8.00



Garden Green Classic Stampin' Pad - 147089

Price: \$9.00



Pale Papaya Classic Stampin' Pad - 155670

**Sale: \$5.60** Price: \$8.00

Price: \$9.00

Calypso Coral

Classic Stampin'

Pad - 147101



Basic White 8-1/2" X 11" Cardstock -159276

Price: \$10.50



Basic White 8-1/2" X 11" Thick Cardstock -159229

Price: \$9.00



Champagne Rhinestone Basic Jewels - 151193

**Sale: \$5.40** Price: \$6.00



Artfully Composed Suite Collection (English) - 157765

Price: \$90.00



Stampin' Cut & Emboss Machine -149653

Price: \$128.00