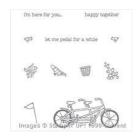

Pedal Pusher Photopolymer Stamp Set -141312

Price: \$0.00

Sweet Li'l Things Designer Series Paper - 138447

Price: \$11.00

Real Red 8-1/2" X 11" Cardstock -102482

Price: \$11.50

Whisper White 8-1/2" X 11" Cardstock -100730