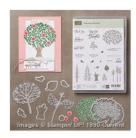

stampwithtammy@gmail.com http://tammyfite.stampinup.net

Thoughtful Branches Photopolymer Bundle - 144328

Price: \$52.00

Circles Collection Framelits Dies -130911

Price: \$27.00

Wisteria Wonder Classic Stampin' Pad - 126985