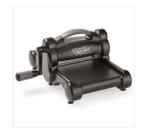

Christmas Pines Photopolymer Stamp Set -142049

Price: \$35.00

Big Shot - 143263 Price: \$110.00

Pretty Pines Thinlits Dies -141851

Price: \$26.00

Christmas Pines Photopolymer Bundle - 143496

Price: \$54.75

Dapper Denim 3/8" (1 Cm) Ruched Ribbon - 141424