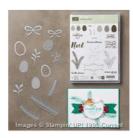

Christmas Pines Photopolymer Stamp Set -142049

Price: \$35.00

Big Shot - 143263 Price: \$110.00

Pretty Pines Thinlits Dies -141851

Price: \$26.00

Christmas Pines Photopolymer Bundle - 143496

Price: \$54.75

Dapper Denim 3/8" (1 Cm) Ruched Ribbon - 141424