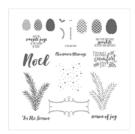

Christmas Pines Photopolymer Stamp Set -142049

Price: \$35.00

Big Shot - 143263 Price: \$110.00

Pretty Pines Thinlits Dies -141851

Price: \$26.00

Christmas Pines Photopolymer Bundle - 143496

Price: \$54.75

Dapper Denim 3/8" (1 Cm) Ruched Ribbon - 141424