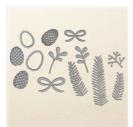

Christmas Pines Photopolymer Stamp Set -142049

Price: \$35.00

Big Shot - 143263 Price: \$110.00

Pretty Pines Thinlits Dies -141851

Price: \$26.00

Christmas Pines Photopolymer Bundle - 143496

Price: \$54.75

Dapper Denim 3/8" (1 Cm) Ruched Ribbon - 141424