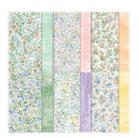

Hand-Penned **Petals Bundle** (English) - 155492

Price: \$46.75

Hand-Penned 12" X 12" (30.5 X 30.5 Cm) Designer Series Paper -155499

Price: \$11.50

Daffodil Delight 8-1/2" X 11" Cardstock -119683

Price: \$10.00