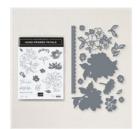

Hand-Penned **Petals Bundle** (English) - 155492

Price: \$46.75

Hand-Penned 12" X 12" (30.5 X 30.5 Cm) Designer Series Paper -155499

Price: \$11.50

Daffodil Delight 8-1/2" X 11" Cardstock -119683

Price: \$10.00