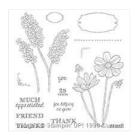

Helping Me Grow Photopolymer Stamp Set -140764

Price: \$26.00

Shimmery White 8-1/2" X 11" Cardstock -101910

Price: \$10.00

Kraft 12" X 12" (30.5 X 30.5 Cm) Cardstock -133674

Price: \$7.00

Cupcakes & Carousels Designer Series Paper Stack -142744