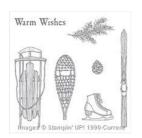

scrapdelys@hotmail.com http://scrapdelys.blogspot.ca/

Winter Wishes Clear-Mount Stamp Set -139745

Price: \$22.00

Winter Wishes Wood-Mount Stamp Set -139742

Price: \$31.00

Mossy Meadow 8-1/2" X 11" Cardstock -133676