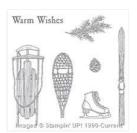

scrapdelys@hotmail.com http://scrapdelys.blogspot.ca/

Winter Wishes Clear-Mount Stamp Set -139745

Price: \$22.00

Winter Wishes Wood-Mount Stamp Set -139742

Price: \$31.00

Mossy Meadow 8-1/2" X 11" Cardstock -133676