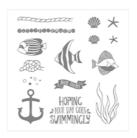

Price: \$17.00

Seaside Shore Clear-Mount Stamp Set -141625

Price: \$21.00

Seaside Shore Wood-Mount Stamp Set -141622

Price: \$29.00

Pool Party 8-1/2" X 11" Cardstock -122924

Price: \$10.00

Bermuda Bay 8-1/2" X 11" Cardstock -131197