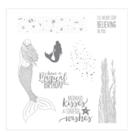

angelsofjoy@gmail.com Http://www.devotedstamper.com

Magical Mermaid Clear-Mount Stamp Set -144017

Price: \$20.00

Magical Mermaid Wood-Mount Stamp Set -144014

Price: \$28.00

Message In A Bottle Photopolymer Stamp Set -143707