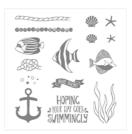

angelsofjoy@gmail.com Http://www.devotedstamper.com

Magical Mermaid Clear-Mount Stamp Set -144017

Price: \$20.00

Magical Mermaid Wood-Mount Stamp Set -144014

Price: \$28.00

Message In A Bottle Photopolymer Stamp Set -143707