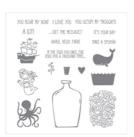

angelsofjoy@gmail.com Http://www.devotedstamper.com

Magical Mermaid Clear-Mount Stamp Set -144017

Price: \$20.00

Magical Mermaid Wood-Mount Stamp Set -144014

Price: \$28.00

Message In A Bottle Photopolymer Stamp Set -143707