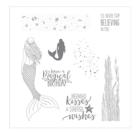

angelsofjoy@gmail.com Http://www.devotedstamper.com

Magical Mermaid Clear-Mount Stamp Set -144017

Price: \$20.00

Magical Mermaid Wood-Mount Stamp Set -144014

Price: \$28.00

Message In A Bottle Photopolymer Stamp Set -143707