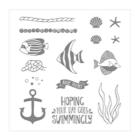

Price: \$17.00

Seaside Shore Clear-Mount Stamp Set -141625

Price: \$21.00

Seaside Shore Wood-Mount Stamp Set -141622

Price: \$29.00

Pool Party 8-1/2" X 11" Cardstock -122924

Price: \$11.50

Bermuda Bay 8-1/2" X 11" Cardstock -131197