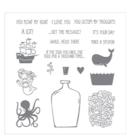

angelsofjoy@gmail.com Http://www.devotedstamper.com

Magical Mermaid Clear-Mount Stamp Set -144017

Price: \$20.00

Magical Mermaid Wood-Mount Stamp Set -144014

Price: \$28.00

Message In A Bottle Photopolymer Stamp Set -143707