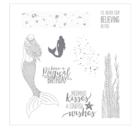

angelsofjoy@gmail.com Http://www.devotedstamper.com

Magical Mermaid Clear-Mount Stamp Set -144017

Price: \$20.00

Magical Mermaid Wood-Mount Stamp Set -144014

Price: \$28.00

Message In A Bottle Photopolymer Stamp Set -143707