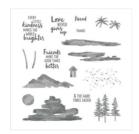

Waterfront Photopolymer Stamp Set (En) -146386

Price: \$17.00

Basic Black Archival Stampin' Pad - 140931

Price: \$7.00

Garden Green Classic Stampin' Pad - 126973

Price: \$6.50

Crumb Cake Classic Stampin' Pad - 126975