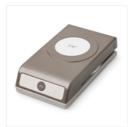

Big Shot - 143263

1-3/4" (4.4 Cm) Circle Punch -119850

Stampin' Dimensionals -104430

Tear & Tape Adhesive - 138995