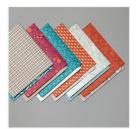

Day Of Thanks Cling Stamp Set -150574

Price: \$17.00

Come To Gather Designer Series Paper - 150454

Price: \$11.50

Whisper White 8-1/2" X 11" Thick Cardstock -140272

Price: \$8.25

Layering Circles
Dies - 141705