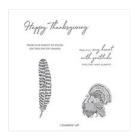

Day Of Thanks Cling Stamp Set -150574

Price: \$17.00

Come To Gather Designer Series Paper - 150454

Price: \$11.50

Whisper White 8-1/2" X 11" Thick Cardstock -140272

Price: \$8.25

Layering Circles
Dies - 141705