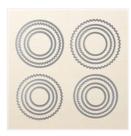

Day Of Thanks Cling Stamp Set -150574

Price: \$17.00

Come To Gather Designer Series Paper - 150454

Price: \$11.50

Whisper White 8-1/2" X 11" Thick Cardstock -140272

Price: \$8.25

Layering Circles
Dies - 141705

Price: \$35.00

Stitched Shapes Dies - 145372

Price: \$30.00

Pretty Peacock Classic Stampin' Pad - 150083

Price: \$9.00

Early Espresso Classic Stampin' Pad - 147114

Price: \$9.00

Aqua Painters - 103954