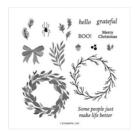

Cottage Wreaths
Photopolymer
Stamp Set
(English) - 159652

**Sale: £7.20** Price: £18.00

Decorative Circle Punch - 159174

**Sale: £10.50**Price: £21.00

Basic White A4 Thick Cardstock -159230

Price: £10.50

Wonderful World Bundle (English) -159918