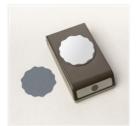

Cottage Wreaths
Photopolymer
Stamp Set
(English) - 159652

**Sale: £7.20** Price: £18.00

Decorative Circle Punch - 159174

**Sale: £10.50**Price: £21.00

Basic White A4 Thick Cardstock -159230

Price: £10.50

Wonderful World Bundle (English) -159918