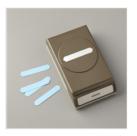

Country Home Photopolymer Stamp Set (En) -147678

Price: £20.00

Itty Bitty Greetings Clear-Mount Stamp Set -146667

Price: £33.00

Classic Label Punch - 141491

Price: £17.00

Country Lane 12" X 12" (30.5 X 30.5 Cm) Designer Series Paper -