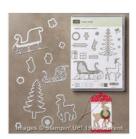

kim@kimmcgillis.com kimmcgillis.com

This Christmas
Designer Series
Specialty Paper 141628

Price: \$17.00

Santa's Sleigh Photopolymer Bundle - 143499

Price: \$59.25

Santa's Sleigh Photopolymer Stamp Set -142057

Price: \$26.00

Santa's Sleigh Dies Thinlits -140278

Price: \$40.00

Star Of Light Photopolymer Stamp Set -142110

Price: \$33.00

Linen Thread - 104199

Price: \$7.00

Mini Jingle Bells - 142002