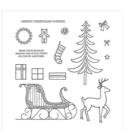

kim@kimmcgillis.com kimmcgillis.com

This Christmas
Designer Series
Specialty Paper 141628

Price: \$17.00

Santa's Sleigh Photopolymer Bundle - 143499

Price: \$59.25

Santa's Sleigh Photopolymer Stamp Set -142057

Price: \$26.00

Santa's Sleigh Dies Thinlits -140278

Price: \$40.00

Star Of Light Photopolymer Stamp Set -142110

Price: \$33.00

Linen Thread - 104199

Price: \$7.00

Mini Jingle Bells - 142002