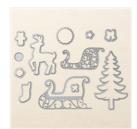

Price: \$26.00

Santa's Sleigh Dies Thinlits -140278

Price: \$40.00

Star Of Light Photopolymer Stamp Set -142110

Price: \$33.00

Linen Thread - 104199

Price: \$7.00

Mini Jingle Bells - 142002