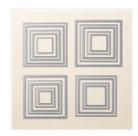

Price: \$20.00

Cups & Kettle Framelits Dies -140624

Price: \$36.00

Botanical Builder Framelits Dies -140625

Price: \$44.00

Layering Squares Dies - 141708

Price: \$48.00

1" (2.5 Cm) Circle Punch - 119868