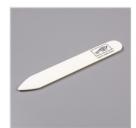

Butterfly Wishes Cling Stamp Set (En) - 149346

Price: \$23.00



Whisper White 8-1/2" X 11" Cardstock -100730

Price: \$9.75



Soft Suede 8-1/2" X 11" Cardstock -115318

Price: \$9.25



Daffodil Delight 8-1/2" X 11" Cardstock -119683

Price: \$10.00



Magnolia Lane Designer Series Paper - 149484

Price: \$11.50



Early Espresso Classic Stampin' Pad - 147114

Price: \$9.00



Daffodil Delight Classic Stampin' Pad - 147094

Price: \$9.00



Sponge Daubers - 133773

Price: \$5.50



Magnolia Memory Dies - 149578

Price: \$35.00



Tailored Tag Punch - 145667

Price: \$18.00



Stampin' Dimensionals -104430

Price: \$4.25



Multipurpose Liquid Glue -110755

Price: \$5.50



Bone Folder -102300

Price: \$7.00