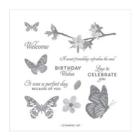

Butterfly Wishes Cling Stamp Set (En) - 149346

Price: \$23.00

Whisper White 8-1/2" X 11" Cardstock -100730

Price: \$9.75

Soft Suede 8-1/2" X 11" Cardstock -115318

Price: \$9.25

Daffodil Delight 8-1/2" X 11" Cardstock -119683