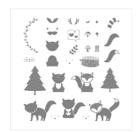

Biancamadrid08@gmail.com www.thestampinb.com

Foxy Friends Photopolymer Stamp Set -141549

Price: \$27.00

Basic Black 8-1/2" X 11" Cardstock -121045

Price: \$10.00

Whisper White 8-1/2" X 11" Cardstock -100730