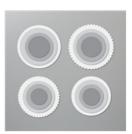

Price: \$18.50

Versamark Pad - 102283

Price: \$16.75

Stampin' Cut & Emboss Machine -149653

Price: \$227.00

Layering Circles
Dies - 151770

**Sale: \$36.60** Price: \$61.00