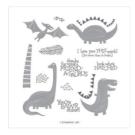

Dino Days Photopolymer Stamp Set (En) -149406

Price: \$21.00

Dino Dies - 149636

**Sale: \$14.00** Price: \$35.00

Dino Days Bundle - 151139

Price: \$50.25

Bermuda Bay Classic Stampin' Pad - 147096

Price: \$8.00