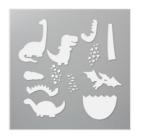

Dino Days Photopolymer Stamp Set (En) -149406

Price: \$21.00

Dino Dies - 149636

**Sale: \$14.00** Price: \$35.00

Dino Days Bundle - 151139

Price: \$50.25

Bermuda Bay Classic Stampin' Pad - 147096

Price: \$8.00