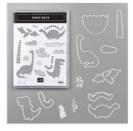

Dino Days Photopolymer Stamp Set (En) -149406

Price: \$21.00

Dino Dies - 149636

**Sale: \$14.00** Price: \$35.00

Dino Days Bundle - 151139

Price: \$50.25

Bermuda Bay Classic Stampin' Pad - 147096

Price: \$8.00