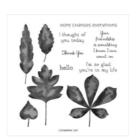

**Sale: \$4.60**Price: \$11.50

Cute Halloween 6" X 6" (15.2 X 15.2 Cm) Designer Series Paper -156479

**Sale: \$4.60** Price: \$11.50

Little Delights Photopolymer Stamp Set -156527

Price: \$16.00

Love Of Leaves Photopolymer Stamp Set (English) - 158245