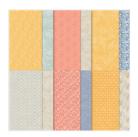

Biggest Wish Photopolymer Stamp Set (English) - 155052

Price: \$17.00

Stitched So Sweetly Dies -151690

Price: \$32.00

Champagne Rhinestone Basic Jewels - 151193

**Sale: \$5.40** Price: \$6.00

Harvest Meadow 12" X 12" (30.5 X 30.5 Cm) Designer Series Paper -156494

**Sale: \$4.60**Price: \$11.50

Cute Halloween 6" X 6" (15.2 X 15.2 Cm) Designer Series Paper -156479

**Sale: \$4.60** Price: \$11.50

Little Delights Photopolymer Stamp Set -156527

Price: \$16.00

Love Of Leaves Photopolymer Stamp Set (English) - 158245