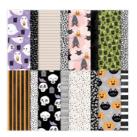

**Sale: \$4.60**Price: \$11.50

Cute Halloween 6" X 6" (15.2 X 15.2 Cm) Designer Series Paper -156479

**Sale: \$4.60** Price: \$11.50

Little Delights Photopolymer Stamp Set -156527

Price: \$16.00

Love Of Leaves Photopolymer Stamp Set (English) - 158245