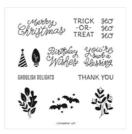

**Sale: \$4.60**Price: \$11.50

Cute Halloween 6" X 6" (15.2 X 15.2 Cm) Designer Series Paper -156479

**Sale: \$4.60** Price: \$11.50

Little Delights Photopolymer Stamp Set -156527

Price: \$16.00

Love Of Leaves Photopolymer Stamp Set (English) - 158245