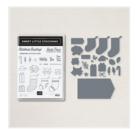

Sweet Little Stockings Bundle (English) - 156798

Price: \$47.50

Sweet Stockings 12" X 12" (30.5 X 30.5 Cm) Designer Series Paper -156281

**Sale: \$4.60**Price: \$11.50

Holiday Rhinestone Basic Jewels - 150457