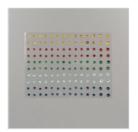

Sweet Little Stockings Bundle (English) - 156798

Price: \$47.50

Sweet Stockings 12" X 12" (30.5 X 30.5 Cm) Designer Series Paper -156281

**Sale: \$4.60**Price: \$11.50

Holiday Rhinestone Basic Jewels - 150457