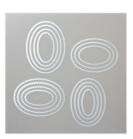

Price: \$9.25

Sponge Daubers - 133773

Price: \$10.25

Stitched Shapes Dies - 145372

Price: \$41.00

Layering Ovals Dies - 141706

Price: \$48.00

Basic Black 3/8" Shimmer Ribbon -144129