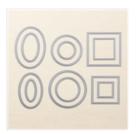

Price: \$9.25

Sponge Daubers - 133773

Price: \$10.25

Stitched Shapes Dies - 145372

Price: \$41.00

Layering Ovals Dies - 141706

Price: \$48.00

Basic Black 3/8" Shimmer Ribbon -144129