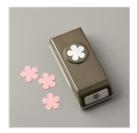

Pearl Basic Jewels - 144219

Price: \$6.00

Layering Ovals Dies - 151771

Price: \$35.00

Stitched Shapes Dies - 145372

Price: \$30.00

Small Bloom Punch - 152316

Price: \$13.00