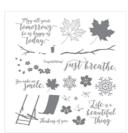

Price: \$6.50

Crushed Curry 8-1/2" X 11" Cardstock -131199

Price: \$11.50

Whisper White 8-1/2" X 11" Cardstock -100730

Price: \$9.75

Glitter Enamel Dots - 144200

Price: \$7.00

Colorful Seasons Photopolymer Stamp Set -143726