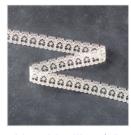

Price: \$8.50

Very Vanilla 1/2" (1.3 Cm) Lace Trim - 141672

Price: \$7.00

Delicate White Doilies - 141701

Price: \$3.00

So Saffron 8-1/2" X 11" Cardstock -105118

Price: \$9.25

Lemon Lime Twist 8-1/2" X 11" Cardstock -144245