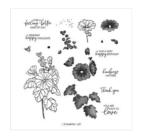

## Supply List

Judith Patterson judith@judithpatterson.net www.judithpatterson.net

Beautifully Happy Photopolymer Stamp Set (English) - 160804

Perfectly Penciled 12" X 12" (30.5 X 30.5 Cm) Designer Series Paper -159244