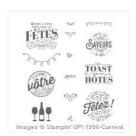

mp Set 142186

Price: \$28.00



Here's To Cheers
Clear-Mount
Stamp Set 142101

Price: \$19.00

## 20% Off Sale

## Dec 1, 2016

Dawn Bourgette 231-690-0900 dawn@dawnscreativechalet.com
http://www.dawnscreativechalet.com



Here's To Cheers
Wood-Mount
Stamp Set 142098

Price: \$27.00



<u>Large Numbers</u> <u>Framelits Dies -</u> <u>140622</u>

Price: \$31.00



Médaillons Glacés
Clear-Mount
Stamp Set
(French) - 143026

Price: \$20.00



Metal Rimmed
Pearls - 138394

Price: \$5.00



Mini Jingle Bells - 142002

Price: \$4.50



Moroccan

Designer Washi

Tape - 141647

Price: \$8.00



Parsemé De Bons
Vœux
Photopolymer
Stamp Set
(French) - 143138

Price: \$21.00



Petit Gâteau Framelits Dies (French) - 141575

Price: \$27.00



Playful Palette
Designer Washi
Tape - 141659

Price: \$8.00



Saison Pétillante
Clear-Mount
Stamp Set
(French) - 143040

Price: \$19.00



Shake & Celebrate
Photopolymer
Stamp Set 142059

Price: \$21.00



White Gift Boxes - 142000

Price: \$8.00



Yummy Little
Christmas ClearMount Stamp Set 142131

Price: \$19.00



Yummy Little
Christmas WoodMount Stamp Set 142128

Price: \$27.00