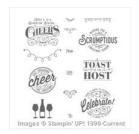

## Dec 1, 2016

Dawn Bourgette 231-690-0900 dawn@dawnscreativechalet.com
http://www.dawnscreativechalet.com

Here's To Cheers
Wood-Mount
Stamp Set 142098

Price: \$27.00

<u>Large Numbers</u> <u>Framelits Dies -</u> <u>140622</u>