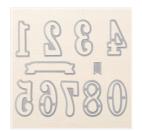

## Dec 1, 2016

Dawn Bourgette 231-690-0900 dawn@dawnscreativechalet.com
http://www.dawnscreativechalet.com

Here's To Cheers
Wood-Mount
Stamp Set 142098

Price: \$27.00

<u>Large Numbers</u> <u>Framelits Dies -</u> <u>140622</u>

Price: \$31.00

Médaillons Glacés
Clear-Mount
Stamp Set
(French) - 143026

Price: \$20.00

Metal Rimmed
Pearls - 138394

Price: \$5.00

Mini Jingle Bells - 142002

Price: \$4.50

Moroccan