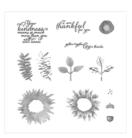

Price: \$15.75

Painted Harvest Photopolymer Stamp Set -144783

Price: \$27.00

Bermuda Bay Classic Stampin' Pad - 131171

Price: \$8.50

Cajun Craze Classic Stampin' Pad - 126965

Price: \$8.50

Soft Suede Classic Stampin' Pad -126978