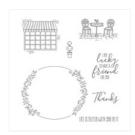

digibbs@stampingwithdi.com www.stampingwithdi.com

Picture Perfect
Party 6" X 6" (15.2
X 15.2 Cm)
Designer Series
Paper - 145559

Price: \$10.00

Charming Café Wood-Mount Stamp Set -146358

Price: \$28.00

Charming Café Clear-Mount Bundle - 147508