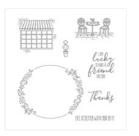

digibbs@stampingwithdi.com www.stampingwithdi.com

Picture Perfect
Party 6" X 6" (15.2
X 15.2 Cm)
Designer Series
Paper - 145559

Price: \$10.00

Charming Café Wood-Mount Stamp Set -146358

Price: \$28.00

Charming Café Clear-Mount Bundle - 147508