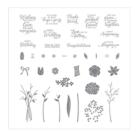

heathertyman@yahoo.com www.thefaithfulstamper.com

Beautiful Bouquet Photopolymer Stamp Set -143666

Price: \$27.00

Bouquet Bunch Dies - 143659

Price: \$30.00

Gorgeous Grape 8-1/2" X 11" Cardstock -146987

Price: \$10.00