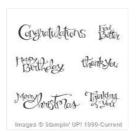

Price: \$18.00

Whisper White 8-1/2" X 11" Thick Cardstock -140272

Price: \$8.25

Shine On Specialty Designer Series Paper - 140579

Price: \$13.00

Early Espresso 8-1/2" X 11" Cardstock -119686

Price: \$11.50

Watermelon Wonder 8-1/2" X 11" Cardstock -138334